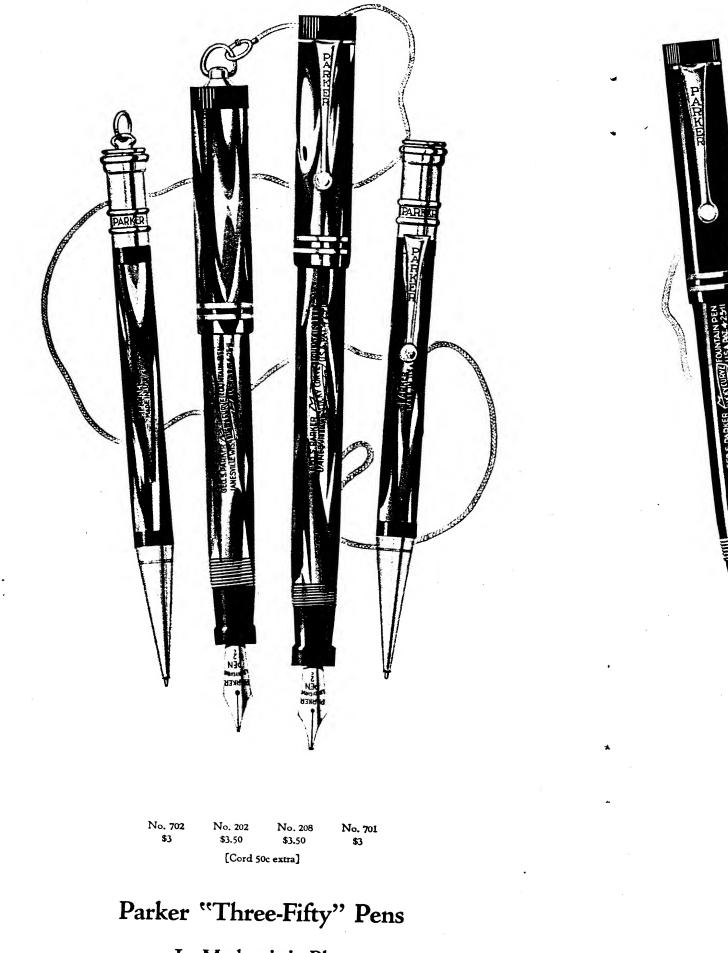

instead of ring becomes No. 121) (Pencil No. 192 when equipped with clip instead of ring becomes No. 191)



3 Sizes—Senior, Junior and Lady. 6 Styles of Pen Points—Extra Fine, Fine, Medium, Broad, Stub and Oblique. [Cord 50c extra.]

(Pen No. 12 when equipped with clip instead of ring becomes No. 11) (Pencil No. 82 when equipped with clip instead of ring becomes No. 81)



The Pens \$3.50

The Pencils \$3.00

# Parker Pastel Pens and Pencils

with a New Moire Finish Six Alluring Color Combinations

(Cord 50c extra)



### Parker Duofold Duette Sets

Pens and Pencils to Match with Attractive Gift Box Included Free. Obtainable in 3 Sizes — Over-size, Junior and Lady and in All Duofold Color Combinations. Catalog Numbers of Duette Sets are formed by combining the number of pen and pencil.



### In Modernistic Blue



Parker Pens in Black and Gold

at \$2.75 and \$3.50



### Model KO

A medium sized and very reasonably priced desk set. Base of Polished Onyx. Size  $4 \times 3\frac{1}{2}$  inches.

With any \$5.00 pen, \$10.05 With any \$7.00 pen, \$12.00 Base only, including socket, taper and gift box . \$6.00

### Model K

[not illustrated] Polished Black Glass Base—same size as Model KO and at the same prices.

### Model KM

[not illustrated] Polished Italian Marble Base—same size as Model KO and at the same prices.



### Model AG

A beautiful set with a base of Polished Green Onyx. Size 6 x 3<sup>3</sup>/<sub>4</sub> inches. With any \$5.00 pen, \$15.00 With any \$7.00 pen, \$17.00 Base only, including socket, taper and gift box . \$11.00

### Model A

[not illustrated]